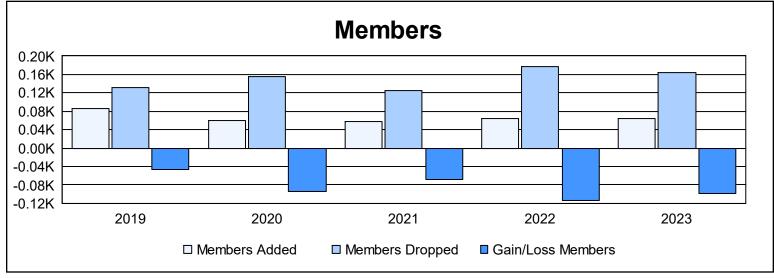

District 107 M As of June 2023 Cumulative

| Year      | New<br>Clubs | Dropped<br>Clubs | Gain/<br>Loss<br>Clubs | New<br>Members | Charter<br>Members | Reinstate<br>Members | Transfer<br>Members | Total<br>Member<br>Added | Total<br>Members<br>Dropped | Gain/<br>Loss<br>Members |
|-----------|--------------|------------------|------------------------|----------------|--------------------|----------------------|---------------------|--------------------------|-----------------------------|--------------------------|
| 2018-2019 | 0            | 0                | 0                      | 75             | 1                  | 1                    | 8                   | 85                       | 132                         | -47                      |
| 2019-2020 | 0            | 1                | -1                     | 53             | 3                  | 0                    | 4                   | 60                       | 155                         | -95                      |
| 2020-2021 | 0            | 1                | -1                     | 49             | 0                  | 1                    | 7                   | 57                       | 126                         | -69                      |
| 2021-2022 | 0            | 2                | -2                     | 49             | 2                  | 0                    | 13                  | 64                       | 177                         | -113                     |
| 2022-2023 | 0            | 3                | -3                     | 55             | 0                  | 3                    | 6                   | 64                       | 163                         | -99                      |
| Average   | 0            | 1                | -1                     | 56             | 1                  | 1                    | 8                   | 66                       | 151                         | -85                      |