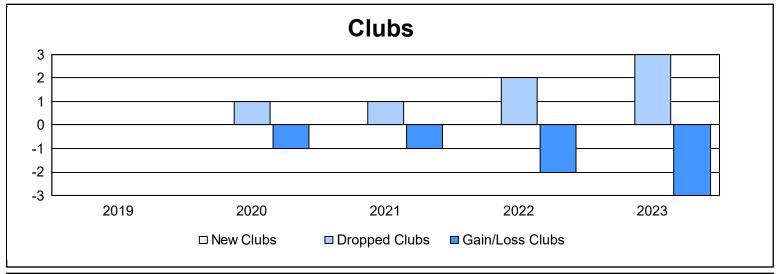

District 107 M As of June 2023 Cumulative

| Year      | New<br>Clubs | Dropped<br>Clubs | Gain/<br>Loss<br>Clubs | New<br>Members | Charter<br>Members | Reinstate<br>Members | Transfer<br>Members | Total<br>Member<br>Added | Total<br>Members<br>Dropped | Gain/<br>Loss<br>Members |
|-----------|--------------|------------------|------------------------|----------------|--------------------|----------------------|---------------------|--------------------------|-----------------------------|--------------------------|
| 2018-2019 | 0            | 0                | 0                      | 75             | 1                  | 1                    | 8                   | 85                       | 132                         | -47                      |
| 2019-2020 | 0            | 1                | -1                     | 53             | 3                  | 0                    | 4                   | 60                       | 155                         | -95                      |
| 2020-2021 | 0            | 1                | -1                     | 49             | 0                  | 1                    | 7                   | 57                       | 126                         | -69                      |
| 2021-2022 | 0            | 2                | -2                     | 49             | 2                  | 0                    | 13                  | 64                       | 177                         | -113                     |
| 2022-2023 | 0            | 3                | -3                     | 55             | 0                  | 3                    | 6                   | 64                       | 163                         | -99                      |
| Average   | 0            | 1                | -1                     | 56             | 1                  | 1                    | 8                   | 66                       | 151                         | -85                      |